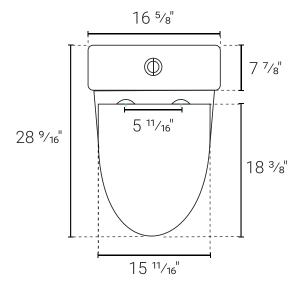

### Specifications:

- N.W: 101.32 lb.
- L: 28 9/16" x W: 15 11/16" x H: 26 5/16"