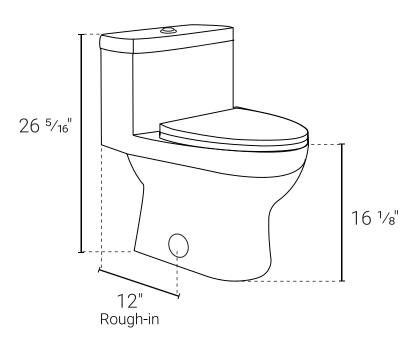

#### Installation:

- Floor mount
- Standard 12" rough-in

### Specifications:

- N.W: 101.32 lb.
- L: 28 9/16" x W: 15 11/16" x H: 26 5/16"