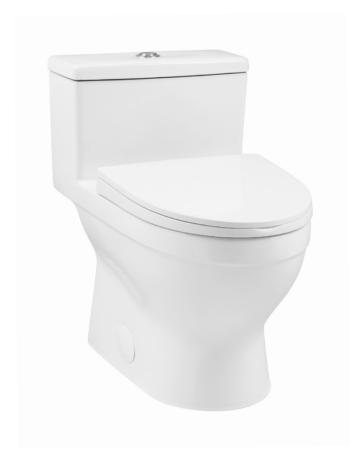

# One-Piece Toilet CT-1T170

#### Features:

- One-piece, seamless, easy-to-clean design
- Glazed ceramic, skirted trapway
- Elongated bowl
- Dual Vortex™ flush 1.1/1.6 GPF
- Quick-release, soft-close seat